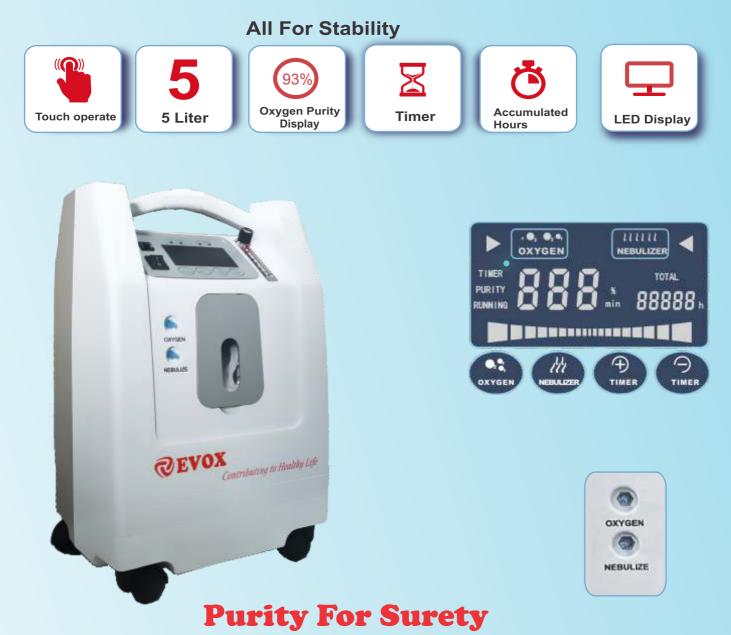

# OC SERIES Contributing To Healthy Life MULTI-FUNCTIONAL OXYGEN CONCENTRATOR Focus On Medicalcare O2 Solutions!

#### Recommendation

- The new EVOX-5S Version is a SmartTouch multifunctional oxygen concentrator
- It has been specially developed to provide a dependable, convenient source of supplemental oxygen for therapeutic needs.
- Includes Nebulizer function, Individual nebulizer outlet
- Large LED Display
- Oxygen Purity Display

Suitable for children and adults, EVOX-5 offers concentration up to 96% and flow rates reaching 5LPM.