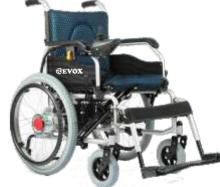

**EVOX WC-102** 

- Parameters: Driving range : 15-20km • Motor: DC 250W\*2Pcs • Patton: 241/ 124b (Doul
  - Battery: 24V 12Ah (Double Battery)
  - Parking Brake: manual & electromagnetic brake
  - Frame material: steel with liquid painting
  - Frame Color: Osilver,
  - Cushion:
     Blue mess
     Max Speed: Ckm/b
  - •Max Speed: 6km/h