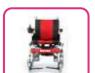

Features: Specially designed to withhold 120kg weight bearing Foldable Dual Operation : Manual and Electric Mode **EVOX WC-106** Removable Battery box for easy recharging Flip-up armrest, adjustable and detachable footrest Controller can be fixed on both sides With Electromagnetic and manual breaks Attendant Controller (Optional) Parameters: Driving range : 15-20km Motor: DC 250W\*2Pcs • Battery: 24V 20Ah(Double Battery) • Parking Brake: manual & electromagnetic brake • Frame material: steel with liquid painting Frame Color: Osilver • Cushion: Black & red, • Max Speed:6km/h ×