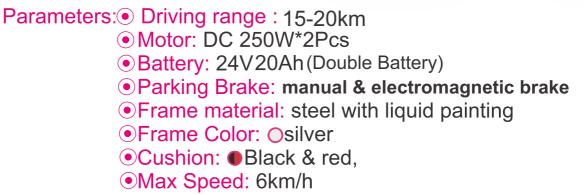

Features: Specially designed to withhold 120kg weight bearing Foldable Dual Operation : Manual and Electric Mode **EVOX WC-106** Removable Battery box for easy recharging Flip-up armrest, adjustable and detachable footrest Controller can be fixed on both sides With Electromagnetic and manual breaks Attendant Controller (Optional) Parameters: Driving range : 15-20km Motor: DC 250W\*2Pcs • Battery: 24V 20Ah(Double Battery) • Parking Brake: manual & electromagnetic brake • Frame material: steel with liquid painting Frame Color: Osilver • Cushion: Black & red, • Max Speed:6km/h ×