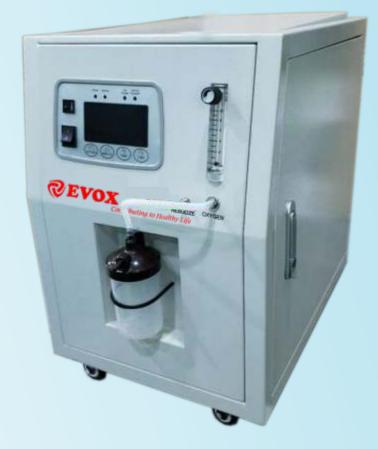

# OC SERIES Contributing To Healthy Life MULTI-FUNCTIONAL OXYGEN CONCENTRATOR Focus On Medicalcare O2 Solutions!

#### Recommendation

- The new EVOX-5S Version is a SmartTouch multifunctional oxygen concentrator
- It has been specially developed to provide a dependable, convenient source of supplemental oxygen for therapeutic needs.
- Includes Nebulizer function, Individual nebulizer outlet
- Large LED Display
- Oxygen Purity Display

Suitable for children and adults, EVOX-5 offers concentration up to 96% and flow rates reaching 5LPM.