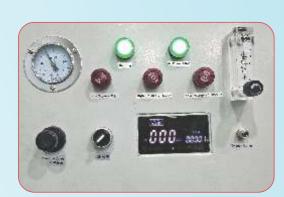

| System Map |                                  | Specifications                            |  |
|------------|----------------------------------|-------------------------------------------|--|
|            | Display Material                 | All by LED lights                         |  |
| Screen     |                                  | "Oxygen" light on                         |  |
| Display    | What Can Do Dianlayed 2          | "Purity Percentage" light on              |  |
| System     | What Can Be Displayed ?          | "Each Running Time" light on              |  |
|            |                                  | "Accumulated Time" light on               |  |
|            | On/Off                           | Start to produce Oxygen                   |  |
| Operating  | Pressure Valve                   | Adjust oxygen output pressure             |  |
| System     | Pressure Gauge                   | Show current oxygen output pressure (Mpa) |  |
|            | Flow Meter                       | Adjust oxygen flow (L/minute)             |  |
|            | Low Oxygen Alarm                 | Yes                                       |  |
|            | Oxygen Pressure Protection Alarm | Yes                                       |  |
|            | Pressure Faulty Alarm            | Yes                                       |  |
| 6 Safety   | Power off Alarm                  | Yes                                       |  |
| System     | Compressor Faulty Alarm          | Yes                                       |  |
|            | Overheated Protection            | Yes                                       |  |
|            |                                  | 5L: 540x540x660mm 8L: 680x560x860mm,      |  |
|            | Machine Body Size                | 10L: 680x560x860mm 15L: 680x680x860mm,    |  |
|            |                                  | 20L: 680x680x860mm 40L: 680x680x1200mm    |  |
|            |                                  | 5L: 580x580x720mm 8L: 720x620x960mm,      |  |
|            | Import Carton Size               | 10L: 720x620x960mm 15L: 720x720x960mm,    |  |
|            |                                  | 20L: 720x720x960mm 40L: 720x720x1400mm    |  |
| Packaging  |                                  | 5L: 32kgs 8L: 48kgs                       |  |
| Details    | Net Weight per Unit              | 10L: 58kgs 15L: 95kgs                     |  |
|            |                                  | 20L: 106kgs 40L: 192kgs                   |  |
|            |                                  | 5L: 46kgs 8L: 64kgs                       |  |
|            | Import Gross Weight per Carton   | 10L: 76kgs 15L: 116kgs                    |  |
|            |                                  | 20L: 132kgs 40L: 225kgs                   |  |
|            |                                  |                                           |  |