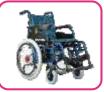

#### **EVOX WC-103**

Features: Light weight for easy carrying Foldable Dual Operation : Manual and Electric Mode Removable Battery box for easy recharging Flip-up armrest, adjustable and detachable footrest Controller can be fixed on both sides Attendant Controller (Optional)

Parameters: Driving range : 15-20km Motor: DC 250W\*2Pcs • Battery: 24V 12Ah (Lithuim Battery) • Parking Brake: manual brake • Frame material: aluminium alloy Frame Color: 
Blue •Cushion: Blue mess

•Max Speed: 6km/h