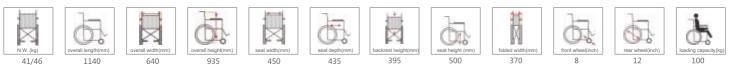

### **EVOX WC-103**







Features: Light weight for easy carrying Foldable Dual Operation : Manual and Electric Mode Removable Battery box for easy recharging Flip-up armrest, adjustable and detachable footrest Controller can be fixed on both sides Attendant Controller (Optional)





Parameters: Driving range : 15-20km Motor: DC 250W\*2Pcs • Battery: 24V 12Ah (Lithuim Battery) • Parking Brake: manual brake • Frame material: aluminium alloy Frame Color: 
Blue •Cushion: Blue mess

•Max Speed: 6km/h



#### Features:

**©**7526961010



#### EVOX WC-105/105E





#### Features:

Foldable

Removable Battery box for easy recharging Flip-up armrest, adjustable and detachable footrest Controller can be fixed on both sides Electromagnetic Break (Optional) Attendant Controller (Optional)









Features: Specially designed to withhold 120kg weight bearing Foldable Dual Operation : Manual and Electric Mode **EVOX WC-106** Removable Battery box for easy recharging Flip-up armrest, adjustable and detachable footrest Controller can be fixed on both sides With Electromagnetic and manual breaks Attendant Controller (Optional) Parameters: Driving range : 15-20km Motor: DC 250W\*2Pcs • Battery: 24V 20Ah(Double Battery) • Parking Brake: manual & electromagnetic brake • Frame material: steel with liquid painting Frame Color: Osilver • Cushion: Black & red, • Max Speed:6km/h ×

125

395

500

370

#### ⊠ info.@esspeeenterprises.com

**©7526961010** 

1170

620

940

450





Plot No. EL-635, Phase-9 Industrial Area Sector-66A, SAS Nagar (Mohali) Punjab-160062 Mob:7526961010,9780392147 M:i