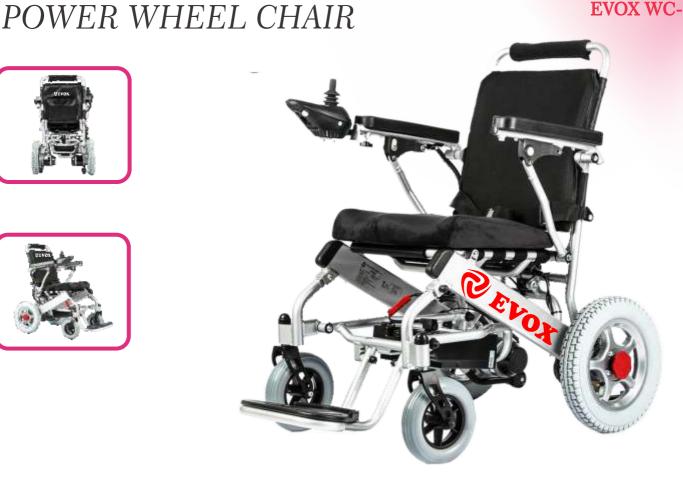

## WHEEL CHAIR SERIES

Contributing To Healthy Life **EVOX WC-10**7

Features: Easy Folding without removing any accessory Very Light in weight Removable Battery box for easy recharging Controller can be fixed on both sides Attendant Controller (Optional)

Parameters: Driving range : 15-20km

- Motor: DC 250W\*2Pcs
- Battery: 24V 20Ah (Lithium battery)
- Parking Brake: Electromagnetic brake
- Frame material: Alumminium alloy
- Frame Color: Osilver
- Output: Out
- •Max Speed: 6km/h