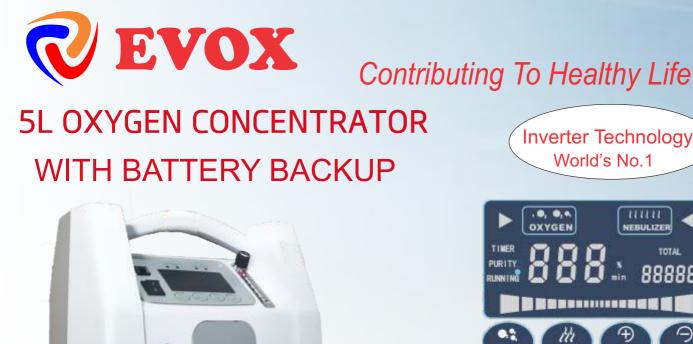

#### Special Features only provided by EVOX-5SB With Inverter Technolo

- The world's first battery operated 5LPM@93% Oxygen Concentrator
- The world's NO. 1 Oxygen Output Purity Fluctuation rate controlled within 0.1%.
- Automatic heavy humidity remove molecular sieve
- Independent Oxygen outlet & nebulizer outlet system
- Child Lock settings

# Technical Specifications

| System Map        | Functions                        | Battery Operated                                        |
|-------------------|----------------------------------|---------------------------------------------------------|
|                   | Oxygen Flow                      | 0.5~5L/min                                              |
| Oxygen<br>Driving | Oxygen Concentration             | 93% +3%                                                 |
| System            | Oxygen Output Pressure           | 0.04-0.07Mpa                                            |
|                   | Oxygen Number Display            | YES                                                     |
|                   | Rechargeable Battery Position    | At back, separatable, replaceable                       |
|                   | Power Consumption                | DC24V, 350 W                                            |
| Electrical        | Adapter Power                    | AC 220V Input, DC 24V Output                            |
| System            | Lithium Batteries (If new)       | 1 set, DC 24V Full charge time about 0.5 hour           |
|                   |                                  | Support use time 1 hours                                |
|                   | Noise Level                      | <43dB(A)                                                |
|                   | Display Material                 | All by LED lights                                       |
|                   | 6.5                              | "Oxygen" light on                                       |
| Screen            | What Can Be Displayed ?          | "Nebulize" light on(If any)                             |
| Display           |                                  | "Purity Percentage" light on                            |
| System            |                                  | "Each Running Time" light on                            |
| Jystem            |                                  | "Accumulated Time" light on                             |
|                   |                                  | "Timer Setting Minutes"                                 |
|                   | Operating Panel                  | E- Touch                                                |
| Operating         | OXYGEN                           | Start to produce Oxygen                                 |
| System            | NEBULIZE                         | Start to run Nebulizer(If any)                          |
| Jystem            | TIMER "+" and "-"                | Setting from 0 to 3 hours (15mins increase or decrease) |
|                   | Low Oxygen Alarm                 | Yes                                                     |
|                   | Oxygen Pressure Protection Alarm | Yes                                                     |
| 6 Safety          | Pressure Faulty Alarm            | Yes                                                     |
| System            | Power off Alarm                  | Yes                                                     |
|                   | Compressor Faulty Alarm          | Yes                                                     |
|                   | Overheated Protection            | Yes                                                     |