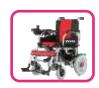

#### **©**7526961010

**EVOX WC-101** 

Features: .Foldable Dual Operation : Manual and Electric Mode .Removable Battery box for easy recharging .Flip-up armrest, adjustable and detachable footrest .Controller can be fixed on both sides .Handle Height Adjustment (Optional) .Seat Width 18/20 (Optional) .Attendant Controller (Optional)

Features: Foldable Dual Operation : Manual and Electric Mode Removable Battery box for easy recharging Flip-up armrest, adjustable and detachable footrest Controller can be fixed on both sides Attendant Controller (Optional) With Electromagnetic and manual breaks