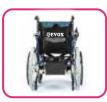

#### **©**7526961010

**EVOX WC-101** 

Features: .Foldable Dual Operation : Manual and Electric Mode .Removable Battery box for easy recharging .Flip-up armrest, adjustable and detachable footrest .Controller can be fixed on both sides .Handle Height Adjustment (Optional) .Seat Width 18/20 (Optional) .Attendant Controller (Optional)

Features: Foldable Dual Operation : Manual and Electric Mode Removable Battery box for easy recharging Flip-up armrest, adjustable and detachable footrest Controller can be fixed on both sides Attendant Controller (Optional) With Electromagnetic and manual breaks