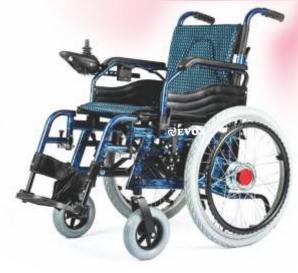

**EVOX WC-102** 

- Parameters: Driving range : 15-20km • Motor: DC 250W\*2Pcs • Patton: 241/ 124b (Doul
  - Battery: 24V 12Ah (Double Battery)
  - Parking Brake: manual & electromagnetic brake
  - Frame material: steel with liquid painting
  - Frame Color: Osilver,
  - Cushion:
     Blue mess
     Max Speed: Ckm/b
  - •Max Speed: 6km/h