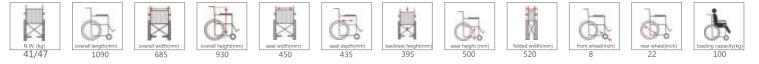

Features: Specially designed to withhold 120kg weight bearing Foldable Dual Operation : Manual and Electric Mode **EVOX WC-106** Removable Battery box for easy recharging Flip-up armrest, adjustable and detachable footrest Controller can be fixed on both sides With Electromagnetic and manual breaks Attendant Controller (Optional) Parameters: Driving range : 15-20km Motor: DC 250W\*2Pcs • Battery: 24V 20Ah(Double Battery) • Parking Brake: manual & electromagnetic brake • Frame material: steel with liquid painting Frame Color: Osilver • Cushion: Black & red, • Max Speed:6km/h ×