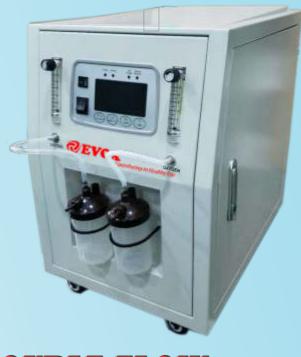

# **SINGLE & DOUBLE FLOW OXYGEN CONCENTRATOR** Focus On Medicalcare O2 Solutions!

**All For Stability** 

# **DOUBLE FLOW**

#### FEATURES

- The best touch operate multi-functional units
- 2 All can be with 93%±3% oxygen purity output
- **3** Oxygen Purity Display by Numbers (Accuracy 00.0%)
- 4 Timer
- 5 Large 6 LED Display all functional data
- 6 Accumulated total running hours