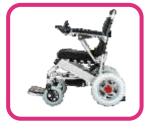

## WHEEL CHAIR SERIES

Contributing To Healthy Life **EVOX WC-10**7

Features: Easy Folding without removing any accessory Very Light in weight Removable Battery box for easy recharging Controller can be fixed on both sides Attendant Controller (Optional)

Parameters: Driving range : 15-20km

- Motor: DC 250W\*2Pcs
- Battery: 24V 20Ah (Lithium battery)
- Parking Brake: Electromagnetic brake
- Frame material: Alumminium alloy
- Frame Color: Osilver
- Output: Out
- •Max Speed: 6km/h