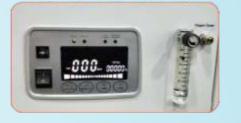

|                          | Display Material        | All by LED lights            |
|--------------------------|-------------------------|------------------------------|
|                          | What Can Be Displayed ? | "Oxygen" light on            |
|                          |                         | "Nebulize" light on          |
| Screen Display<br>System |                         | "Oxygen Percentage" light on |
|                          |                         | "Each Runing Time" light on  |
|                          |                         | "Accumulated Time" light on  |
|                          |                         | "Timer Setting Number"       |

|                         | Operating Panel | Smart Touch                                               |
|-------------------------|-----------------|-----------------------------------------------------------|
| <b>Operating System</b> | OXYGEN          | Start to produce Oxygen                                   |
| operating System        | NEBULIZE        | Start to run Nebulizer                                    |
|                         | TIMER"+"and "-" | Seting from 0 to 3 hours<br>(15mins increase or decrease) |