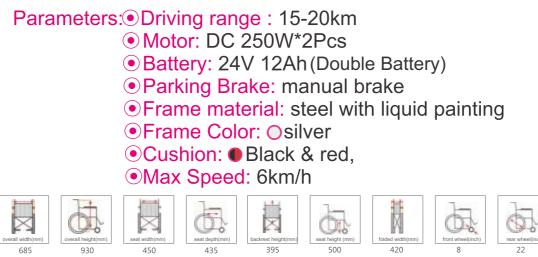

Parameters: Driving range : 15-20km

- Motor: DC 250W\*2Pcs
- Battery: 24V 20Ah (Lithium battery)
- Parking Brake: Electromagnetic brake
- Frame material: Alumminium alloy
- Frame Color: Osilver
- Output: Out
- •Max Speed: 6km/h

**EVOX WC-102** 

- Parameters: Driving range : 15-20km • Motor: DC 250W\*2Pcs • Patton: 241/ 124b (Doul
  - Battery: 24V 12Ah (Double Battery)
  - Parking Brake: manual & electromagnetic brake
  - Frame material: steel with liquid painting
  - Frame Color: Osilver,
  - Cushion:
     Blue mess
     Max Speed: Ckm/b
  - •Max Speed: 6km/h