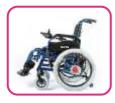

## WHEEL CHAIR SERIES

Contributing To Healthy Life **EVOX WC-10**7

Features: Easy Folding without removing any accessory Very Light in weight Removable Battery box for easy recharging Controller can be fixed on both sides Attendant Controller (Optional)

Parameters: Driving range : 15-20km

- Motor: DC 250W\*2Pcs
- Battery: 24V 20Ah (Lithium battery)
- Parking Brake: Electromagnetic brake
- Frame material: Alumminium alloy
- Frame Color: Osilver
- Output: Out
- •Max Speed: 6km/h