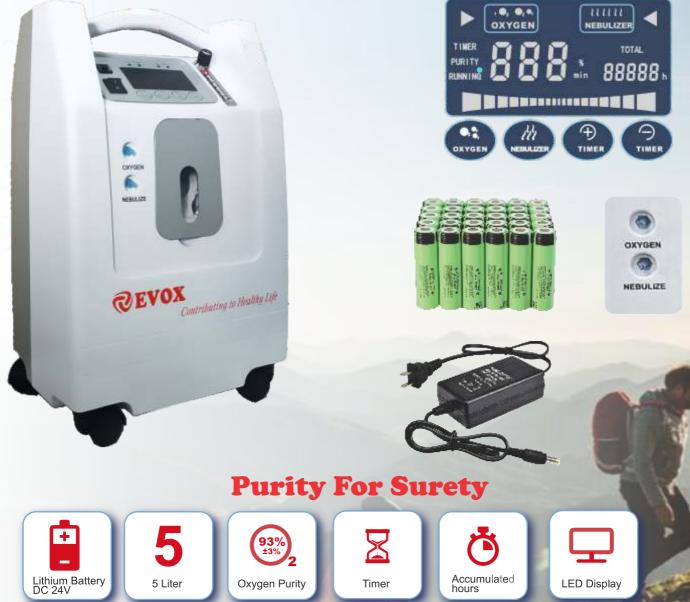

#### Special Features only provided by EVOX-5SB With Inverter Technolo

- The world's first battery operated 5LPM@93% Oxygen Concentrator
- The world's NO. 1 Oxygen Output Purity Fluctuation rate controlled within 0.1%.
- Automatic heavy humidity remove molecular sieve
- Independent Oxygen outlet & nebulizer outlet system
- Child Lock settings

# Technical Specifications

| System Map        | Functions                        | Battery Operated                                        |
|-------------------|----------------------------------|---------------------------------------------------------|
|                   | Oxygen Flow                      | 0.5~5L/min                                              |
| Oxygen<br>Driving | Oxygen Concentration             | 93% +3%                                                 |
| System            | Oxygen Output Pressure           | 0.04-0.07Mpa                                            |
|                   | Oxygen Number Display            | YES                                                     |
|                   | Rechargeable Battery Position    | At back, separatable, replaceable                       |
|                   | Power Consumption                | DC24V, 350 W                                            |
| Electrical        | Adapter Power                    | AC 220V Input, DC 24V Output                            |
| System            | Lithium Batteries (If new)       | 1 set, DC 24V Full charge time about 0.5 hour           |
|                   |                                  | Support use time 1 hours                                |
|                   | Noise Level                      | <43dB(A)                                                |
|                   | Display Material                 | All by LED lights                                       |
|                   | 6.5                              | "Oxygen" light on                                       |
| Screen            | What Can Be Displayed ?          | "Nebulize" light on(If any)                             |
| Display           |                                  | "Purity Percentage" light on                            |
| System            |                                  | "Each Running Time" light on                            |
| Jystem            |                                  | "Accumulated Time" light on                             |
|                   |                                  | "Timer Setting Minutes"                                 |
|                   | Operating Panel                  | E- Touch                                                |
| Operating         | OXYGEN                           | Start to produce Oxygen                                 |
| System            | NEBULIZE                         | Start to run Nebulizer(If any)                          |
| Jystem            | TIMER "+" and "-"                | Setting from 0 to 3 hours (15mins increase or decrease) |
|                   | Low Oxygen Alarm                 | Yes                                                     |
|                   | Oxygen Pressure Protection Alarm | Yes                                                     |
| 6 Safety          | Pressure Faulty Alarm            | Yes                                                     |
| System            | Power off Alarm                  | Yes                                                     |
|                   | Compressor Faulty Alarm          | Yes                                                     |
|                   | Overheated Protection            | Yes                                                     |