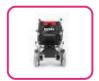

Features: Specially designed to withhold 120kg weight bearing Foldable Dual Operation : Manual and Electric Mode **EVOX WC-106** Removable Battery box for easy recharging Flip-up armrest, adjustable and detachable footrest Controller can be fixed on both sides With Electromagnetic and manual breaks Attendant Controller (Optional) Parameters: Driving range : 15-20km Motor: DC 250W\*2Pcs • Battery: 24V 20Ah(Double Battery) • Parking Brake: manual & electromagnetic brake • Frame material: steel with liquid painting Frame Color: Osilver • Cushion: Black & red, • Max Speed:6km/h ×