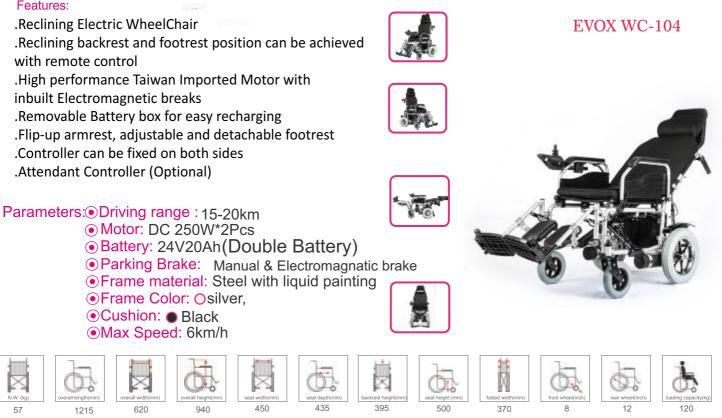

## WHEEL CHAIR SERIES

Contributing To Healthy Life **EVOX WC-10**7

Features: Easy Folding without removing any accessory Very Light in weight Removable Battery box for easy recharging Controller can be fixed on both sides Attendant Controller (Optional)

Parameters: Driving range : 15-20km

- Motor: DC 250W\*2Pcs
- Battery: 24V 20Ah (Lithium battery)
- Parking Brake: Electromagnetic brake
- Frame material: Alumminium alloy
- Frame Color: Osilver
- Output: Out
- •Max Speed: 6km/h