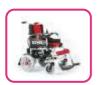

## WHEEL CHAIR SERIES

Contributing To Healthy Life **EVOX WC-10**7

Features: Easy Folding without removing any accessory Very Light in weight Removable Battery box for easy recharging Controller can be fixed on both sides Attendant Controller (Optional)

#### **©**7526961010

**EVOX WC-101** 

Features: .Foldable Dual Operation : Manual and Electric Mode .Removable Battery box for easy recharging .Flip-up armrest, adjustable and detachable footrest .Controller can be fixed on both sides .Handle Height Adjustment (Optional) .Seat Width 18/20 (Optional) .Attendant Controller (Optional)

Features: Foldable Dual Operation : Manual and Electric Mode Removable Battery box for easy recharging Flip-up armrest, adjustable and detachable footrest Controller can be fixed on both sides Attendant Controller (Optional) With Electromagnetic and manual breaks