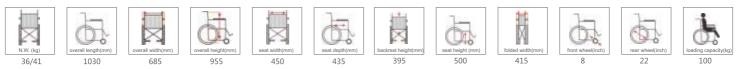

## WHEEL CHAIR SERIES

Contributing To Healthy Life **EVOX WC-10**7

Features: Easy Folding without removing any accessory Very Light in weight Removable Battery box for easy recharging Controller can be fixed on both sides Attendant Controller (Optional)

Parameters: Driving range : 15-20km

- Motor: DC 250W\*2Pcs
- Battery: 24V 20Ah (Lithium battery)
- Parking Brake: Electromagnetic brake
- Frame material: Alumminium alloy
- Frame Color: Osilver
- Output: Out
- •Max Speed: 6km/h