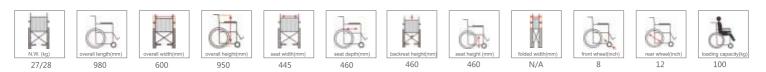

| Replaceable Water Chamber | $\checkmark$ | $\checkmark$ |
| Data Download             |              |              |
| Data Details              | $\checkmark$ |              |
| Data Summary              | $\checkmark$ | $\checkmark$ |
| Download to PC            |              | $\checkmark$ |



## WHEEL CHAIR SERIES

Contributing To Healthy Life **EVOX WC-10**7









Features: Easy Folding without removing any accessory Very Light in weight Removable Battery box for easy recharging Controller can be fixed on both sides Attendant Controller (Optional)



Parameters: Driving range : 15-20km

- Motor: DC 250W\*2Pcs
- Battery: 24V 20Ah (Lithium battery)
- Parking Brake: Electromagnetic brake
- Frame material: Alumminium alloy
- Frame Color: Osilver
- Output: Out
- •Max Speed: 6km/h



#### ⊠ info.@esspeeenterprises.com

#### **©**7526961010

**EVOX WC-101** 







Features: .Foldable Dual Operation : Manual and Electric Mode .Removable Battery box for easy recharging .Flip-up armrest, adjustable and detachable footrest .Controller can be fixed on both sides .Handle Height Adjustment (Optional) .Seat Width 18/20 (Optional) .Attendant Controller (Optional)









Features: Foldable Dual Operation : Manual and Electric Mode Removable Battery box for easy recharging Flip-up armrest, adjustable and detachable footrest Controller can be fixed on both sides Attendant Controller (Optional) With Electromagnetic and manual breaks



**EVOX WC-102** 

- Parameters: Driving range : 15-20km • Motor: DC 250W\*2Pcs • Patton: 241/ 124b (Doul
  - Battery: 24V 12Ah (Double Battery)