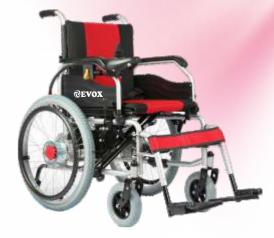

## WHEEL CHAIR SERIES

Contributing To Healthy Life **EVOX WC-10**7

Features: Easy Folding without removing any accessory Very Light in weight Removable Battery box for easy recharging Controller can be fixed on both sides Attendant Controller (Optional)

Parameters: Driving range : 15-20km

- Motor: DC 250W\*2Pcs
- Battery: 24V 20Ah (Lithium battery)
- Parking Brake: Electromagnetic brake
- Frame material: Alumminium alloy
- Frame Color: Osilver
- Output: Out
- •Max Speed: 6km/h